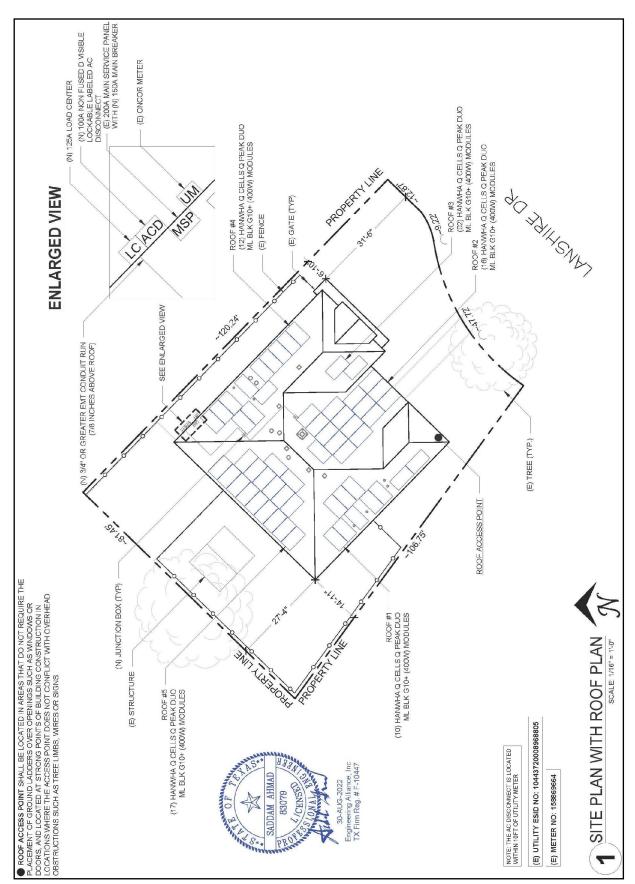

- 1. Z2022-045 Discuss and consider a request by Tony Trammel for the approval of an ordinance for a Specific Use Permit (SUP) allowing Solar Panels exceeding 1,000 SF of coverage on a residential home situated on a 0.1947-acre parcel of land identified as Lot 20, Block D, Lynden Park Estates Subdivision, Phase 3, City of Rockwall, Rockwall County, Texas, zoned Planned Development District 17 (PD-17) for Single Family 7 (SF-7) District land uses, addressed as 125 Lanshire Drive, and take any action necessary (2nd Reading).
- 2. Discuss and consider an **ordinance** regarding City of Rockwall's participation in the Texas Enterprise Zone Program for the following project: Channell Commercial Corporation located at 1700 Justin Road, Rockwall, TX 75087 as a Texas Enterprise Zone Project to the Office of the Governor Economic Development and Tourism, and take any action necessary. (1st reading)
- **3.** Discuss and consider an **ordinance** amending Chapter 12, Article XII, Section 12 by amending Section 12-1250 through 12-1253 of the Code of Ordinances regarding regulation of non-emergency ambulance services in the City, and take any action necessary **(1st reading).**
- **4.** Discuss and consider an appointment to the city's ART Commission to fill a vacant seat, and take any action necessary.
- XII. City Manager's Report, Departmental Reports and related discussions pertaining to current city activities, upcoming meetings, future legislative activities, and other related matters.
  - 1. Building Inspections Department Monthly Report September 2022
  - 2. Police Department Monthly Report September 2022
  - 3. Parks & Rec. Department Monthly Report September 2022
  - 4. Sales Tax Historical Comparison
  - **5.** Water Consumption Historical Statistics

2. Z2022-045 - Hold a public hearing to discuss and consider a request by Tony Trammel for the approval of an ordinance for a <u>Specific Use Permit (SUP)</u> allowing <u>Solar Panels</u> exceeding 1,000 SF of coverage on a residential home situated on a 0.1947-acre parcel of land identified as Lot 20, Block D, Lynden Park Estates Subdivision, Phase 3, City of Rockwall, Rockwall County, Texas, zoned Planned Development District 17 (PD-17) for Single Family 7 (SF-7) District land uses, addressed as 125 Lanshire Drive, and take any action necessary (1st Reading).

Planning Director, Ryan Miller provided background information related to this agenda item. Mr. Miller stated the following: The subject property is located at 125 Lanshire Drive. It's in the Lynden Park subdivision currently zoned single-family 7 district. The applicant is requesting an SUP for the purpose of allowing solar panels in excess of 1000 square feet on the roof of the existing single-family home. Specifically, the applicant is proposing to install 1,150 square feet of solar panels on the roof. According to the city's Unified Development Code, there are a certain set of rules with regards to solar panels that allow them by right, and one of the requirements is that they must not exceed 1000 square feet. But the code does go on to give the City Council the ability to review these on a case-by-case basis through a specific use permit process. In this case, the applicant's request does meet all of the criteria with the exception of it exceeding the maximum limit by 150 square feet. The Planning & Zoning department did look at the subdivision, and there are multiple houses with solar panels. One of these houses does have solar panels in excess of 1000 square feet, and those were actually installed in 2018. Staff sent 162 notices out to property owners and residents located within 500' of the subject property on September 28. Also notified was the Lyden Park Homeowners Association. This case was brought to the P&Z Commission on October 11, and they voted five to zero to recommend approval to the City Council with Commissioners Womble and Deckard being absent. As a note, the Planning and Zoning Commission did ask staff to review the solar ordinance compared to other cities and bring back recommendations to the Planning and Zoning Commission. Staff is currently working to review Rockwall's regulations against other cities.

The applicant, Mr. Trammel came up to the podium to answer any questions the City Council might have.

Councilmember Moeller stated the solar panels are fine. He doesn't have a problem with them, except for the appearance of them on the front of a house. He asked the applicant if he would consider just removing those panels in the front of the home. The applicant stated he would, but the reason for the panels on the front of the house is they are 150 square feet over because they are trying to obtain 100% offset. They usually don't try to put them on the front of a house, but rather they try to keep them as hidden as possible. Sometimes, however, keeping them off the front of a home is just not possible when the main goal is attaining 100% offset, which means no electricity bill and no solar bill. If they are removed from the front of the home, he would probably only get a 65% offset, so he explained that he'd still be paying two bills. Councilmember Moeller generally gave indication that he cannot support this request.