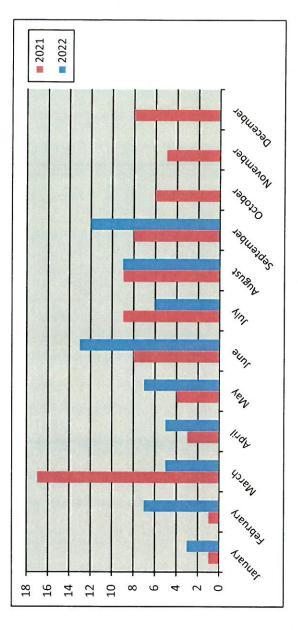

|           |       |

# **Commercial Remodel Permits**

## Calendar Year





# Commercial Remodel Permits



|           | Year      |           |
|-----------|-----------|-----------|
|           | 2020-2021 | 2021-2022 |
| October   | 9         | 9         |
| November  | 5         | 5         |
| December  | 3         | ∞         |
| anuary    | -         | 3         |
| February  | -         | 7         |
| March     | 17        | 5         |
| April     | 3         | 5         |
| May       | 4         | 7         |
| lune      | 8         | 13        |
| ſuly      | 6         | 9         |
| August    | 6         | 6         |
| September | ∞         | 12        |
| Fotals    | 74        | 98        |

# Total Fees Collected

|   | 7   |
|---|-----|
|   | 169 |
| * | >   |
|   | 2   |
|   | 5   |
|   | 7   |
|   | PIN |
| • | C   |
| 7 |     |





# Total