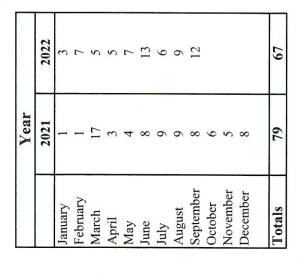

|           |       |

# **Commercial Remodel Permits**

## Calendar Year





# Commercial Remodel Permits



|           | Year      |           |
|-----------|-----------|-----------|
|           | 2020-2021 | 2021-2022 |
| October   | 9         | 9         |
| November  | 5         | 5         |
| December  | 3         | ∞         |
| anuary    | -         | 3         |
| February  | -         | 7         |
| March     | 17        | 5         |
| April     | 3         | 5         |
| May       | 4         | 7         |
| lune      | 8         | 13        |
| ſuly      | 6         | 9         |
| August    | 6         | 6         |
| September | ∞         | 12        |
| Fotals    | 74        | 98        |

# Total Fees Collected

|   | 7   |
|---|-----|
|   | 169 |
| * | >   |
|   | 2   |
|   | 5   |
|   | 7   |
|   | PIN |
| • | C   |
| 7 |     |





# Tota