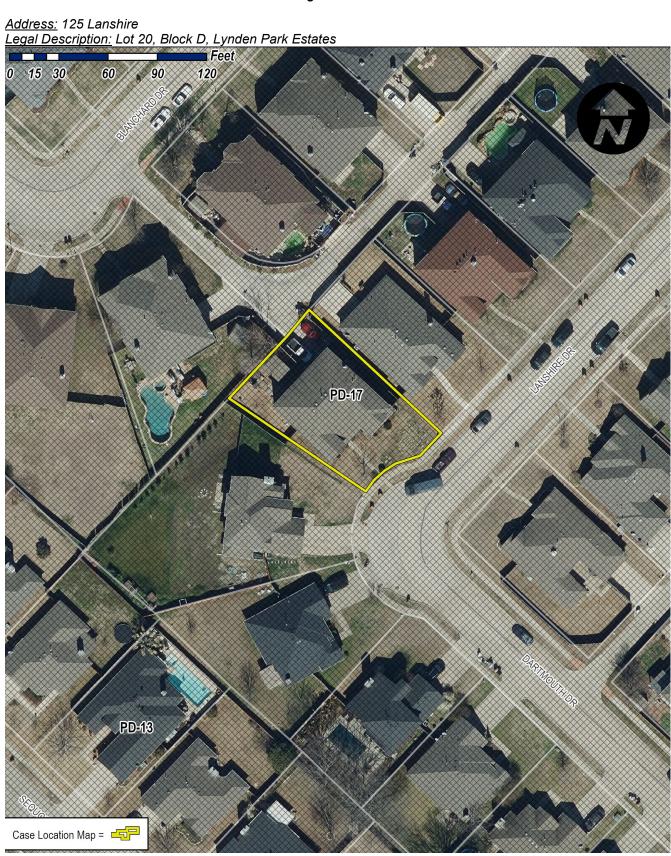

- 1. Z2022-045 Discuss and consider a request by Tony Trammel for the approval of an ordinance for a Specific Use Permit (SUP) allowing Solar Panels exceeding 1,000 SF of coverage on a residential home situated on a 0.1947-acre parcel of land identified as Lot 20, Block D, Lynden Park Estates Subdivision, Phase 3, City of Rockwall, Rockwall County, Texas, zoned Planned Development District 17 (PD-17) for Single Family 7 (SF-7) District land uses, addressed as 125 Lanshire Drive, and take any action necessary (2nd Reading).
- 2. Discuss and consider an **ordinance** regarding City of Rockwall's participation in the Texas Enterprise Zone Program for the following project: Channell Commercial Corporation located at 1700 Justin Road, Rockwall, TX 75087 as a Texas Enterprise Zone Project to the Office of the Governor Economic Development and Tourism, and take any action necessary. (1st reading)
- **3.** Discuss and consider an **ordinance** amending Chapter 12, Article XII, Section 12 by amending Section 12-1250 through 12-1253 of the Code of Ordinances regarding regulation of non-emergency ambulance services in the City, and take any action necessary **(1st reading).**
- **4.** Discuss and consider an appointment to the city's ART Commission to fill a vacant seat, and take any action necessary.
- XII. City Manager's Report, Departmental Reports and related discussions pertaining to current city activities, upcoming meetings, future legislative activities, and other related matters.
  - 1. Building Inspections Department Monthly Report September 2022
  - 2. Police Department Monthly Report September 2022
  - 3. Parks & Rec. Department Monthly Report September 2022
  - 4. Sales Tax Historical Comparison
  - **5.** Water Consumption Historical Statistics

2. Z2022-045 - Hold a public hearing to discuss and consider a request by Tony Trammel for the approval of an ordinance for a <u>Specific Use Permit (SUP)</u> allowing <u>Solar Panels</u> exceeding 1,000 SF of coverage on a residential home situated on a 0.1947-acre parcel of land identified as Lot 20, Block D, Lynden Park Estates Subdivision, Phase 3, City of Rockwall, Rockwall County, Texas, zoned Planned Development District 17 (PD-17) for Single Family 7 (SF-7) District land uses, addressed as 125 Lanshire Drive, and take any action necessary (1st Reading).

Planning Director, Ryan Miller provided background information related to this agenda item. Mr. Miller stated the following: The subject property is located at 125 Lanshire Drive. It's in the Lynden Park subdivision currently zoned single-family 7 district. The applicant is requesting an SUP for the purpose of allowing solar panels in excess of 1000 square feet on the roof of the existing single-family home. Specifically, the applicant is proposing to install 1,150 square feet of solar panels on the roof. According to the city's Unified Development Code, there are a certain set of rules with regards to solar panels that allow them by right, and one of the requirements is that they must not exceed 1000 square feet. But the code does go on to give the City Council the ability to review these on a case-by-case basis through a specific use permit process. In this case, the applicant's request does meet all of the criteria with the exception of it exceeding the maximum limit by 150 square feet. The Planning & Zoning department did look at the subdivision, and there are multiple houses with solar panels. One of these houses does have solar panels in excess of 1000 square feet, and those were actually installed in 2018. Staff sent 162 notices out to property owners and residents located within 500' of the subject property on September 28. Also notified was the Lyden Park Homeowners Association. This case was brought to the P&Z Commission on October 11, and they voted five to zero to recommend approval to the City Council with Commissioners Womble and Deckard being absent. As a note, the Planning and Zoning Commission did ask staff to review the solar ordinance compared to other cities and bring back recommendations to the Planning and Zoning Commission. Staff is currently working to review Rockwall's regulations against other cities.