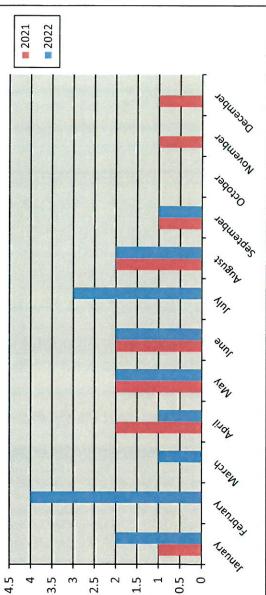

|   | 2 | - | 4 |
|   | 6 | ì | Š |
| 1 |   |   |   |
| × |   |   | 7 |
|   | 3 |   | 4 |
|   | C |   |   |
| = | ζ |   | Ś |
|   | 2 |   | 1 |
|   |   | L | , |
| - | 2 |   | 4 |
| , | C |   |   |
| ĺ |   |   | , |
|   |   |   |   |
|   |   |   |   |
|   |   |   |   |



# Residential Remodel Permits



# New Commercial Permits

## Calendar Year

|           | Year |      |
|-----------|------|------|
|           | 2021 | 2022 |
| January   | 1    | 2    |
| February  | 0    | 4    |
| March     | 0    | -    |
| April     | 2    | 1    |
| May       | 2    | 2    |
| June      | 2    | 2    |
| July      | 0    | 3    |
| August    | 2    | 2    |
| September | _    | 1    |
| October   | 0    |      |
| November  |      |      |
| December  | _    |      |
| Totale    | 17   | 18   |



# New Commercial Permits



|           | Year      |           |
|-----------|-----------|-----------|
|           | 2020-2021 | 2021-2022 |
| October   | 0         | 0         |
| November  | 2         | -         |
| December  | 0         |           |
| January   | _         | 2         |
| February  | 0         | 4         |
| March     | 0         | -         |
| April     | 2         | -         |
| May       | 2         | 2         |
| June      | 7         | 2         |
| July      | 0         | 3         |
| August    | 2         | 2         |
| September | _         | -         |
| Totals    | 12        | 20        |

Calendar Year

|               | New Commercial Value | nerci | al Valu                         |
|---------------|----------------------|-------|---------------