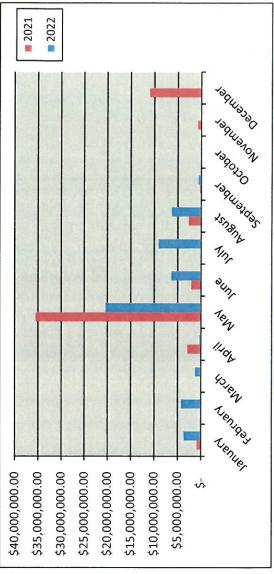

,300.00      |       | \$30,000,                       |
| ı             | \$ 1,200,000.00      |       | \$25,000                        |
| 2,900,000.00  | \$ 250,000.00        |       | ,22,000,                        |
| 35,500,000.00 | \$ 20,400,000.00     | 3440  | \$20,000,                       |
| 2,080,000.00  | \$ 6,300,000.00      |       | \$15,000,                       |
| ı             | \$ 9,075,000.00      |       | 41000                           |
| 2,650,000.00  | \$ 6,244,700.00      |       | ,<br>,<br>,<br>,<br>,<br>,<br>, |
| 286,200.00    | \$ 550,000.00        |       | \$5,000,                        |
|               |                      |       |                                 |

\* \* \* \* \* \* \* \* \*

May

June

July

February

March

April

fanuary



# New Commercial Value

51,831,000.00

<del>\$</del>

56,051,200.00

**€** 

Totals

750,000.00

November

October

December

September

August

11,000,000.00



| \$40,000,000.00    |