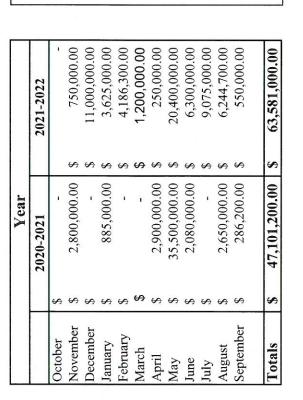

50,000.00        |       | ,22,000,                        |
| 35,500,000.00 | \$ 20,400,000.00     | 3440  | \$20,000,                       |
| 2,080,000.00  | \$ 6,300,000.00      |       | \$15,000,                       |
| ı             | \$ 9,075,000.00      |       | 41000                           |
| 2,650,000.00  | \$ 6,244,700.00      |       | ,<br>,<br>,<br>,<br>,<br>,<br>, |
| 286,200.00    | \$ 550,000.00        |       | \$5,000,                        |
|               |                      |       |                                 |

\* \* \* \* \* \* \* \* \*

May

June

July

February

March

April

fanuary



# New Commercial Value

51,831,000.00

<del>\$</del>

56,051,200.00

**€** 

Totals

750,000.00

November

October

December

September

August

11,000,000.00



| \$40,000,000.00    |