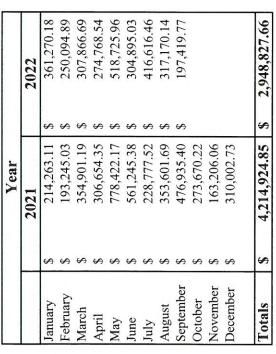

dar Year





# Commercial Remodel Permits



|           | Year      |           |
|-----------|-----------|-----------|
|           | 2020-2021 | 2021-2022 |
| October   | 9         | 9         |
| November  | 5         | 5         |
| December  | 3         | ∞         |
| anuary    | -         | 3         |
| February  | -         | 7         |
| March     | 17        | 5         |
| April     | 3         | 5         |
| May       | 4         | 7         |
| lune      | 8         | 13        |
| ſuly      | 6         | 9         |
| August    | 6         | 6         |
| September | ∞         | 12        |
| Fotals    | 74        | 98        |

# Total Fees Collected

|   | 7   |
|---|-----|
|   | 169 |
| * | >   |
|   | 2   |
|   | 5   |
|   | 7   |
|   | PIN |
| • | C   |
| 7 |     |





# Total Fees Collected





City of Rockwall

5:09:37PM

### PERMITS ISSUED

### For the Period 9/1/2022 to 9/30/2022

| Permit Number Application Date Issue Date | Permit Type<br>Subtype<br>Status of Permit                 | Site Address<br>Parcel Number<br>Subdivision Name<br>Plan Number | Valuation   | Total Fees<br>Total SQFT   | Fees Paid      |
|-------------------------------------------|------------------------------------------------------------|------------------------------------------------------------------|-------------|----------------------------|----------------|
| COM2021-3127<br>06/21/2021<br>09/09/2022  | Commercial Building Permit Certificate of Occupancy ISSUED | 2922 S GOLIAD ST,<br>ROCKWALL, TX 75032                          |             | \$76.50<br>107,000