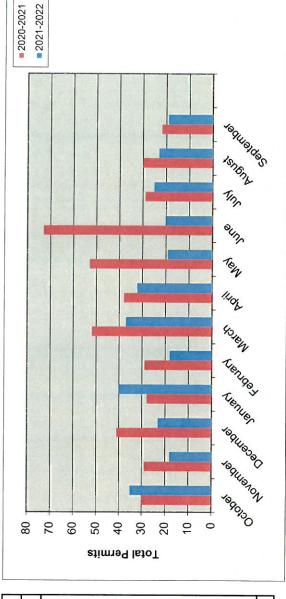

|                   | \$714.00     |
| Totals:                            | 395                 |                   | \$197,419.77 |

# New Residential Permits

| 2   |   |
|-----|---|
| 6   | 3 |
|     | = |
| 1   |   |
| 2   | ŧ |
| PIN |   |
| 6   | 1 |
|     | ) |
|     |   |
|     |   |

|           | Year |      |
|-----------|------|------|
|           | 2021 | 2022 |
| January   | 28   | 40   |
| February  | 29   | 18   |
| March     | 52   | 37   |
| April     | 38   | 32   |
| May       | 53   | 19   |
| June      | 73   | 20   |
| July      | 29   | 25   |
| August    | 30   | 23   |
| September | 22   | 19   |
| October   | 35   |      |
| November  | 18   |      |
| December  | 23   |      |
| Totals    | 430  | 233  |



# New Residential Permits

# nits Fiscal Year



|           | Year      |           |
|-----------|-----------|-----------|
|           | 2020-2021 | 2021-2022 |
| October   | 30        | 35        |
| November  | 29        | 18        |
| December  | 41        | 23        |
| January   | 28        | 40        |
| February  | 29        | 18        |
| March     | 52        | 37        |
| April     | 38        | 32        |
| May       | 53        | 19        |
| June      | 73        | 20        |
| July      | 29        | 25        |
| August    | 30        | 23        |
| September | 22        | 19        |
| Totals    | 454       | 309       |

# Residential Remodel Permits

|   | 9 |   |   |
|---|---|---|---|
|   | 2 | - | 4 |
|   | 6 | ì | Š |
| 1 |   |   |   |
| × |   |   | 7 |
|   | 3 |   | 4 |
|   | C |   |   |
| = | ζ |   |