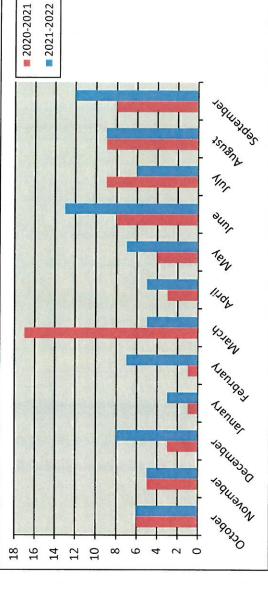

|           |       |

# **Commercial Remodel Permits**

## Calendar Year





# Commercial Remodel Permits



|           | Year      |           |
|-----------|-----------|-----------|
|           | 2020-2021 | 2021-2022 |
| October   | 9         | 9         |
| November  | 5         | 5         |
| December  | 3         | ∞         |
| anuary    | -         | 3         |
| February  | -         | 7         |
| March     | 17        | 5         |
| April     | 3         | 5         |
| May       | 4         | 7         |
| lune      | 8         | 13        |
| ſuly      | 6         | 9         |
| August    | 6         | 6         |
| September | ∞         | 12        |
| Fotals    | 74        | 98        |

# Total Fees Collected

|   | 7   |
|---|-----|
|   | 169 |
| * | >   |
|   | 2   |
|   | 5   |
|   | 7   |
|   | PIN |
| • | C   |
| 7 |     |





# Total Fees Collected





City of Rock