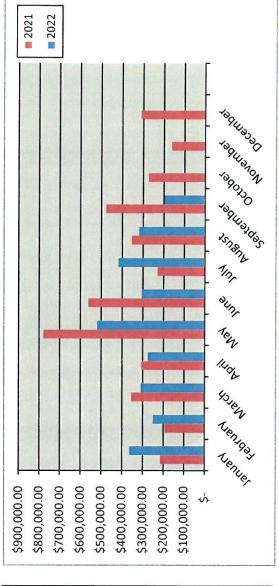

r Year





# Commercial Remodel Permits



|           | Year      |           |
|-----------|-----------|-----------|
|           | 2020-2021 | 2021-2022 |
| October   | 9         | 9         |
| November  | 5         | 5         |
| December  | 3         | ∞         |
| anuary    | -         | 3         |
| February  | -         | 7         |
| March     | 17        | 5         |
| April     | 3         | 5         |
| May       | 4         | 7         |
| lune      | 8         | 13        |
| ſuly      | 6         | 9         |
| August    | 6         | 6         |
| September | ∞         | 12        |
| Fotals    | 74        | 98        |

# Total Fees Collected

|   | 7   |
|---|-----|
|   | 169 |
| * | >   |
|   | 2   |
|   | 5   |
|   | 7   |
|   | PIN |
| • | C   |
| 7 |     |





# Total Fees Collected





City of Rockwall

5:09:37PM

### PERMITS ISSUED

### For the Period 9/1/2022 to 9/30/2022

| Permit Number Application Date Issue Date | Permit Type<br>Subtype<br>Status of Permit                 | Site Address<br>Parcel Number<br>Subdivision Name<br>Plan Number | Valuation   | Total Fees<br>Total SQFT   | Fees Paid      |
|-------------------------------------------|------------------------------------------------------------|------------------------------------------------------------------|-------------|----------------------------|----------------|
| COM2021-3127<br>06/21/2021<br>09/09/2022  | Commercial Building Permit Certificate of Occupancy ISSUED | 2922 S GOLIAD ST,<br>ROCKWALL, TX 75032                          |             | \$76.50<br>107,000