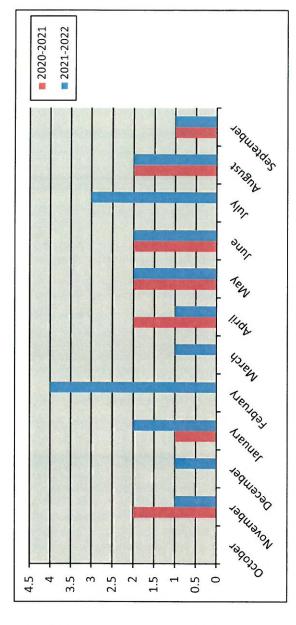

ì | Š |
| 1 |   |   |   |
| × |   |   | 7 |
|   | 3 |   | 4 |
|   | C |   |   |
| = | ζ |   | Ś |
|   | 2 |   | 1 |
|   |   | L | , |
| - | 2 |   | 4 |
| , | C |   |   |
| ĺ |   |   | , |
|   |   |   |   |
|   |   |   |   |
|   |   |   |   |



# Residential Remodel Permits



# New Commercial Permits

## Calendar Year

|           | Year |      |
|-----------|------|------|
|           | 2021 | 2022 |
| January   | 1    | 2    |
| February  | 0    | 4    |
| March     | 0    | -    |
| April     | 2    | 1    |
| May       | 2    | 2    |
| June      | 2    | 2    |
| July      | 0    | 3    |
| August    | 2    | 2    |
| September | _    | 1    |
| October   | 0    |      |
| November  |      |      |
| December  | _    |      |
| Totale    | 17   | 18   |



# New Commercial Permits



|           | Year      |           |
|-----------|-----------|-----------|
|           | 2020-2021 | 2021-2022 |
| October   | 0         | 0         |
| November  | 2         | -         |
| December  | 0         |           |
| January   | _         | 2         |
| February  | 0         | 4         |
| March     | 0         | -         |
| April     | 2         | -         |
| May       | 2         | 2         |
| June      | 7         | 2         |
| July      | 0         | 3         |
| August    | 2         | 2         |
| September | _         | -         |
| Totals    | 12        | 20        |

Calendar Year

|               | New Commercial Value | nerci | al Valu                         |
|---------------|----------------------|-------|---------------------------------|
|