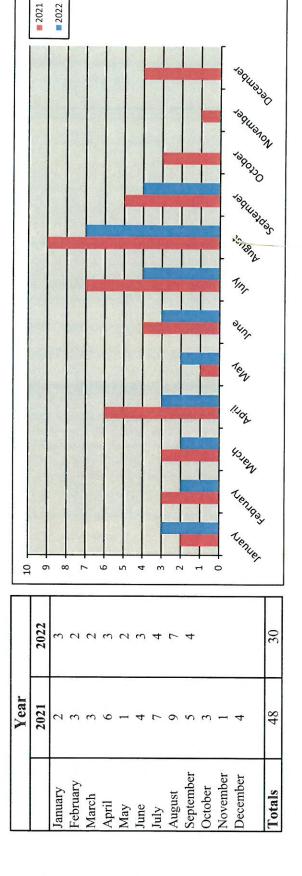

|
| November  | 29        | 18        |
| December  | 41        | 23        |
| January   | 28        | 40        |
| February  | 29        | 18        |
| March     | 52        | 37        |
| April     | 38        | 32        |
| May       | 53        | 19        |
| June      | 73        | 20        |
| July      | 29        | 25        |
| August    | 30        | 23        |
| September | 22        | 19        |
| Totals    | 454       | 309       |

# Residential Remodel Permits

|   | 9 |   |   |
|---|---|---|---|
|   | 2 | - | 4 |
|   | 6 | ì | Š |
| 1 |   |   |   |
| × |   |   | 7 |
|   | 3 |   | 4 |
|   | C |   |   |
| = | ζ |   | Ś |
|   | 2 |   | 1 |
|   |   | L | , |
| - | 2 |   | 4 |
| , | C |   |   |
| ĺ |   |   | , |
|   |   |   |   |
|   |   |   |   |
|   |   |   |   |



# Residential Remodel Permits



# New Commercial Permits

## Calendar Year

|           | Year |      |
|-----------|------|------|
|           | 2021 | 2022 |
| January   | 1    | 2    |
| February  | 0    | 4    |
| March     | 0    | -    |
| April     | 2    | 1    |
| May       | 2    | 2    |
| June      | 2    | 2    |
| July      | 0    | 3    |
| August    | 2    | 2    |
| September | _    | 1    |
| October   | 0    |      |
| November  |      |      |
| December  | _    |      |
| Totale    | 17   | 18   |



# New Commercial Permits



|           | Year      |           |
|-----------|-----------|-----------|
|           | 2020-2021 | 2021-2022 |
| October   | 0         | 0         |
| November  | 2         | -         |
| December  | 0         |           |
| January   |