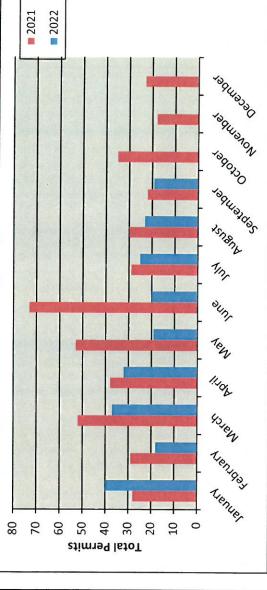

Window & Door Permit               | 14                  |                   | \$714.00     |
| Totals:                            | 395                 |                   | \$197,419.77 |

# New Residential Permits

| 2   |   |
|-----|---|
| 6   | 3 |
|     | = |
| 1   |   |
| 2   | ŧ |
| PIN |   |
| 6   | 1 |
|     | ) |
|     |   |
|     |   |

|           | Year |      |
|-----------|------|------|
|           | 2021 | 2022 |
| January   | 28   | 40   |
| February  | 29   | 18   |
| March     | 52   | 37   |
| April     | 38   | 32   |
| May       | 53   | 19   |
| June      | 73   | 20   |
| July      | 29   | 25   |
| August    | 30   | 23   |
| September | 22   | 19   |
| October   | 35   |      |
| November  | 18   |      |
| December  | 23   |      |
| Totals    | 430  | 233  |



# New Residential Permits

# nits Fiscal Year



|           | Year      |           |
|-----------|-----------|-----------|
|           | 2020-2021 | 2021-2022 |
| October   | 30        | 35        |
| November  | 29        | 18        |
| December  | 41        | 23        |
| January   | 28        | 40        |
| February  | 29        | 18        |
| March     | 52        | 37        |
| April     | 38        | 32        |
| May       | 53        | 19        |
| June      | 73        | 20        |
| July      | 29        | 25        |
| August    | 30        | 23        |
| September | 22        | 19        |
| Totals    | 454       | 309       |

# Residential Remodel Permits

|   | 9 |   |   |
|---|---|---|---|
|   | 2 | - | 4 |
|   | 6 | ì | Š |
| 1 |   |   |   |
| × |   |   | 7 |
|