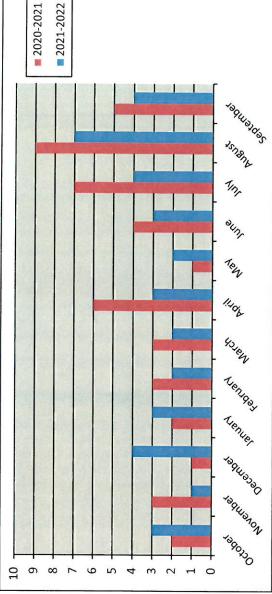

|
| December  | 41        | 23        |
| January   | 28        | 40        |
| February  | 29        | 18        |
| March     | 52        | 37        |
| April     | 38        | 32        |
| May       | 53        | 19        |
| June      | 73        | 20        |
| July      | 29        | 25        |
| August    | 30        | 23        |
| September | 22        | 19        |
| Totals    | 454       | 309       |

# Residential Remodel Permits

|   | 9 |   |   |
|---|---|---|---|
|   | 2 | - | 4 |
|   | 6 | ì | Š |
| 1 |   |   |   |
| × |   |   | 7 |
|   | 3 |   | 4 |
|   | C |   |   |
| = | ζ |   | Ś |
|   | 2 |   | 1 |
|   |   | L | , |
| - | 2 |   | 4 |
| , | C |   |   |
| ĺ |   |   | , |
|   |   |   |   |
|   |   |   |   |
|   |   |   |   |



# Residential Remodel Permits



# New Commercial Permits

## Calendar Year

|           | Year |      |
|-----------|------|------|
|           | 2021 | 2022 |
| January   | 1    | 2    |
| February  | 0    | 4    |
| March     | 0    | -    |
| April     | 2    | 1    |
| May       | 2    | 2    |
| June      | 2    | 2    |
| July      | 0    | 3    |
| August    | 2    | 2    |
| September | _    | 1    |
| October   | 0    |      |
| November  |      |      |
| December  | _    |      |
| Totale    | 17   | 18   |



# New Commercial Permits



|           | Year      |           |
|-----------|-----------|-----------|
|           | 2020-2021 | 2021-2022 |
| October   | 0         | 0         |
| November  | 2         | -         |
| December  | 0         |           |
| January   | _         | 2         |
| Februar