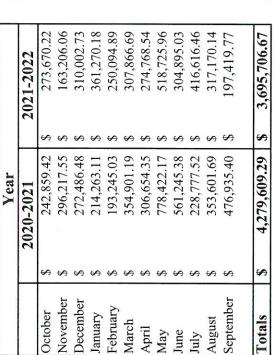

emodel Permits



|           | Year      |           |
|-----------|-----------|-----------|
|           | 2020-2021 | 2021-2022 |
| October   | 9         | 9         |
| November  | 5         | 5         |
| December  | 3         | ∞         |
| anuary    | -         | 3         |
| February  | -         | 7         |
| March     | 17        | 5         |
| April     | 3         | 5         |
| May       | 4         | 7         |
| lune      | 8         | 13        |
| ſuly      | 6         | 9         |
| August    | 6         | 6         |
| September | ∞         | 12        |
| Fotals    | 74        | 98        |

# Total Fees Collected

|   | 7   |
|---|-----|
|   | 169 |
| * | >   |
|   | 2   |
|   | 5   |
|   | 7   |
|   | PIN |
| • | C   |
| 7 |     |





# Total Fees Collected





City of Rockwall

5:09:37PM

### PERMITS ISSUED

### For the Period 9/1/2022 to 9/30/2022

| Permit Number Application Date Issue Date | Permit Type<br>Subtype<br>Status of Permit                 | Site Address<br>Parcel Number<br>Subdivision Name<br>Plan Number | Valuation   | Total Fees<br>Total SQFT   | Fees Paid      |
|-------------------------------------------|------------------------------------------------------------|------------------------------------------------------------------|-------------|----------------------------|----------------|
| COM2021-3127<br>06/21/2021<br>09/09/2022  | Commercial Building Permit Certificate of Occupancy ISSUED | 2922 S GOLIAD ST,<br>ROCKWALL, TX 75032                          |             | \$76.50<br>107,000         | \$76.50<br>.oc |
| C