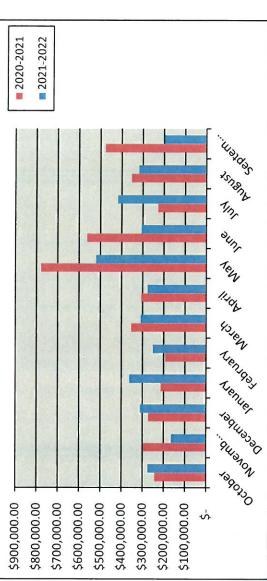

odel Permits



|           | Year      |           |
|-----------|-----------|-----------|
|           | 2020-2021 | 2021-2022 |
| October   | 9         | 9         |
| November  | 5         | 5         |
| December  | 3         | ∞         |
| anuary    | -         | 3         |
| February  | -         | 7         |
| March     | 17        | 5         |
| April     | 3         | 5         |
| May       | 4         | 7         |
| lune      | 8         | 13        |
| ſuly      | 6         | 9         |
| August    | 6         | 6         |
| September | ∞         | 12        |
| Fotals    | 74        | 98        |

# Total Fees Collected

|   | 7   |
|---|-----|
|   | 169 |
| * | >   |
|   | 2   |
|   | 5   |
|   | 7   |
|   | PIN |
| • | C   |
| 7 |     |





# Total Fees Collected





City of Rockwall

5:09:37PM

### PERMITS ISSUED

### For the Period 9/1/2022 to 9/30/2022

| Permit Number Application Date Issue Date | Permit Type<br>Subtype<br>Status of Permit                 | Site Address<br>Parcel Number<br>Subdivision Name<br>Plan Number | Valuation   | Total Fees<br>Total SQFT   | Fees Paid      |
|-------------------------------------------|------------------------------------------------------------|------------------------------------------------------------------|-------------|----------------------------|----------------|
| COM2021-3127<br>06/21/2021<br>09/09/2022  | Commercial Building Permit Certificate of Occupancy ISSUED | 2922 S GOLIAD ST,<br>ROCKWALL, TX 75032                          |             | \$76.50<br>107,000         | \$76.50<br>.oc |
| Con